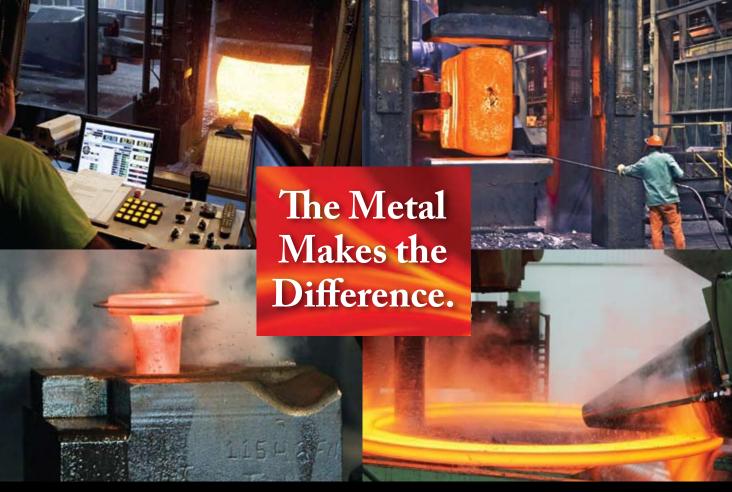

When there's no room for error, there's no better choice than Electralloy.

You need specialty alloys with exceptional quality and cleanliness. With exact chemistry and with repeatable precision.

Electralloy specialty alloys will help you produce forgings that perform to the toughest standards. With longer life cycles, enhanced performance, productivity and ultimate reliability.

## THE METAL MAKES THE DIFFERENCE.

Choose from AOD, ESR or VAR. In ingot, remelted ingot, RCS billet, round billet, peeled and polished bar.

## **PICK YOUR GRADE:**

Stainless, Duplex Stainless, Super Duplex, Nitronic®, Copper-Nickel, Nickel-Copper, Nickel Alloys or Custom Melt.

- AOD ingots: 21"- 63"
- ESR/VAR ingots: 20"- 44"
- RCS from 4"- 36"
- RDS from 3/4"- 36"
- Fully Conditioned
- Peeled/Polished